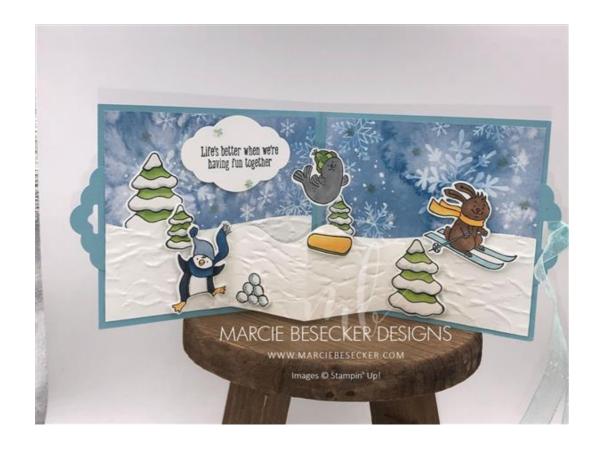

#### **Instruction**

Create a scene on the inside using the Freezin' Fun characters or whichever stamp set you choose.

Add the tag pieces to each side in the middle and aligned with the bottom of the opening so you can slip ribbon through the opening to close the card.

Adhere the DSP on top of the tags and also the front and back.

The shorter whisper white piece was added on the front to create a fold towards you. Glue the flaps inward so that the piece lays flat folded. I figured this out after I did the video but I explain it this way.

Marcie Besecker 5597097264 marcie@marciebesecker.com www.marciebesecker.com

Adhere a piece of clear window sheet behind it with the seal on the top "floating" off of his snowboard. Or an image to pop out when you open the card.