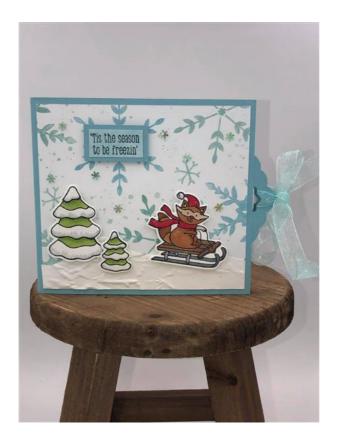

Marcie Besecker 5597097264 marcie@marciebesecker.com www.marciebesecker.com

This card was such a fun card to create. It was like creating a story. I stamped a lot of images and colored them first. Knowing I would use the trees as a filler I stamped three sets of them.

I choose two different DSP designs that went together. The two outside prints are the same and the two inner pieces the same. Yes I did add a piece on the back and added a piece of Whisper White for the handwritten sentiment and to sign the card.