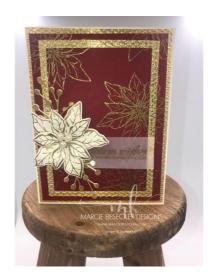

## The Elegant Poinsettia

### The Poinsettia Place Suite 2020

Marcie Besecker 5597097264 marcie@marciebesecker.com www.marciebesecker.com

This Elegant Poinsettia card is so simple but sparkles and just screams elegance. I am using the Poinsettia Petals Bundle with the Beaded Pearls to add that extra glimmer.

#### Measurements:

- 1 8 1/2 x 5 1/2" Very Vanilla Thick card base
- 1 3 7/8 x 5 1/8" Cherry Cobbler card stock
- 1 4 1/8 x 5 3/8" Gold Foil Base color

A piece of Very Vanilla Cardstock to stamp the two smaller poinsettia images to create a flower on the front.

A piece of Vellum measured to the size of your sentiment.

Use the 2nd and 3rd (from the largest) Shaped Rectangle die to cut the top border out of the gold foil. You want to emboss AFTER you cut your borders because you will use the center piece for your gold foliage behind the poinsettia. Once they are cut, you take the outside two borders and emboss them. By using the embossing folder, it really adds some texture to the card.

Use an embossing buddy or something like it to get rid of the static cling on your card base and vellum for embossing. On the Cherry Cobbler panel, you use versa mark and gold embossing powder and stamp your poinsettias randomly on the page with a decent amount of space in between each. Layer the smaller border piece on top of the Cherry Cobbler piece.

Stamp your sentiment with gold embossing powder on vellum. Stamp and emboss your poinsettia on Very Vanilla, layer them up and pop it up with a dimensional and adhere it on top of the edge of your sentiment.

TIP - Add your Bronze Blend to the tips and sides of the Beaded Pearl. This will make it look gold

# The Elegant Poinsettia The Poinsettia Place Suite 2020

Marcie Besecker 5597097264 marcie@marciebesecker.com www.marciebesecker.com

and match the card better than the silver.

Use your multi glue and adhere your foliage behind your poinsettia. Top the whole card off with the gorgeous Beaded Pearls.