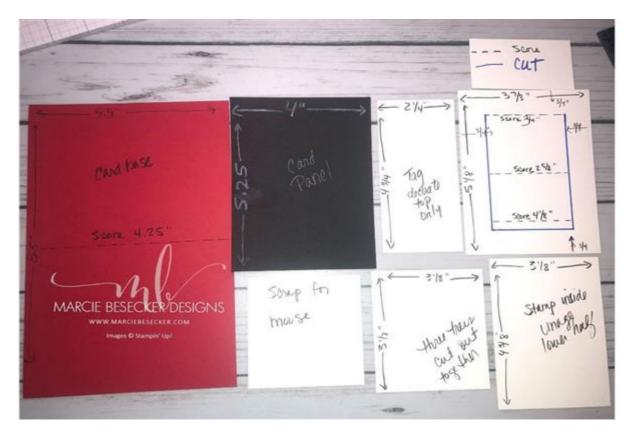

#### Supplies:

Card Base 5 1/2" x 8 1/2" scored at 4 1/4"

Back Panel accent color - 4" x 5 1/4"

Pop Up Panel 3 7/8" x 5 1/8" - Cut 3 sides of a rectangle 3/4" from the sides and bottom. Do NOT cut the top. Score just the cut piece at 3/4" (top), 2 5/8" (middle) and 4 1/8" (bottom).

- Use a 1" or so circle punch to create a spot for the top of the tag. Stamp tree images on this front panel. Decorate it with the sky and ground and make a scene.

Tag: 2 3/8" x 4 3/4" Whisper White - Use the ribbons listed (or ones of your choice) to create a topper to the tag.

Inside image piece -  $3 \frac{1}{8}$ " x  $4 \frac{3}{8}$ " - Whisper White - Stamp the bottom portion that will show when you pull the pop up window up.

Scrap piece to stamp trees -  $3 \frac{1}{8}$ " x  $3 \frac{1}{2}$ " - stamp three trees fairly close together to cut out and adhere with dimensionals on the pop up portion of the panel.