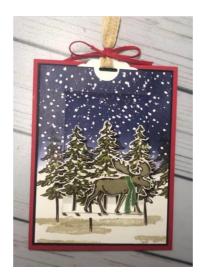

## A Moose is Loose in the Pines

Tag Pop Up Car8-11-20

Marcie Besecker 5597097264 marcie@marciebesecker.com www.marciebesecker.com

I have been wanting to pair the Merry Moose Bundle with the In the Pines Bundle. I use to have a Pop-Up die a long time ago that made some really cute cards and thought these two bundles would be such a fun set to do this with.

- Use a 1" or so circle punch to create a spot for the top of the tag. Stamp tree images on this front panel. Decorate it with the sky and ground and make a scene.

Tag: 2 3/8" x 4 3/4" Whisper White - Use the ribbons listed (or ones of your choice) to create a topper to the tag.